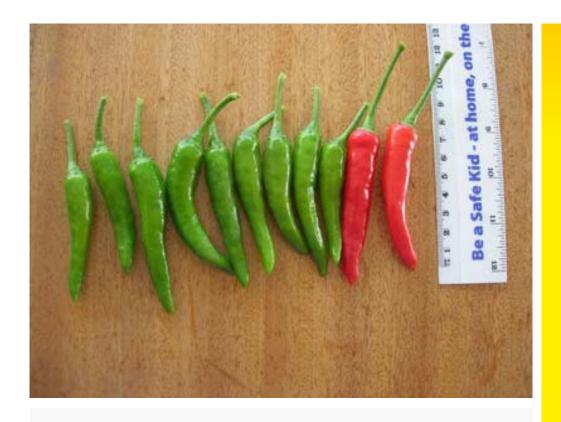

## **Hybrid Chilli**

- Hot chilli maturing 100 days after sowing
- Fruit held high on the plant. Strong branches.
  Plant height average 60cm
- Fruit average 6 7cm long and 1cm diameter at stem. Average fruit weight 5g
- Continuous flowering and fruit setting
- Compare with Super Chilli. Fruit slightly longer and slimmer. Darker green colour
- Resistant to Bacterial Wilt